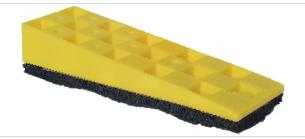

## Data Sheet Yellow Sound Wedge

Yellow Sound Wedge is used for blocking up joist floors where the height is limited, e.g. in renovation projects where extra step sound reduction is required. The Yellow Sound Wedge can be used together with Yellow Wedge and Brown Wedge as well as the Deck Wedge. For further information on the sound proofing sole, we refer to the data sheet for Sound Proofing Sole for the Yellow Wedge.

## Technical information

| Properties                                       | Specifications                                                                                                             | Remarks                                                                                                          |
|--------------------------------------------------|----------------------------------------------------------------------------------------------------------------------------|------------------------------------------------------------------------------------------------------------------|
| Item number                                      | 8701212K                                                                                                                   |                                                                                                                  |
| Material                                         | LDPE (Low Density Polyethylene) and a sound proofing sole of PU Bonded Rubber with Polyurethane (Regupol Boost 47)         |                                                                                                                  |
| Width / Length / Height                          | 45 / 150 / 30 mm                                                                                                           |                                                                                                                  |
| Color                                            | Yellow with a black sole                                                                                                   |                                                                                                                  |
| Weight                                           | 61 grams                                                                                                                   |                                                                                                                  |
| Temperature High (Softing Point)                 | 95 ℃ / 115 ℃                                                                                                               | LDPE / PU Bonded Rubber                                                                                          |
| Temperature Low<br>(Low Temperature Brittleness) | -73 °C / -40 °C                                                                                                            | LDPE / PU Bonded Rubber                                                                                          |
| UV resistance                                    | UV additive is added to the wedge in the masterbatch                                                                       |                                                                                                                  |
| Aging effect                                     | At 75 years, no change is seen in the material                                                                             | The LDPE component has been<br>tested at 20 degrees according to<br>work standard SPF2000                        |
| Point load                                       | 760 - 2.220 kg                                                                                                             | With Yellow Wedge and a surface print of 40x40 mm                                                                |
| Surface load                                     | 4.560 kg                                                                                                                   | Per m2 floor when using 6 sets of wedges per m2. Compression of the sole can occur dependant on the weight/load. |
| Weighted step sound reduction                    | 19 dB                                                                                                                      | Without top wedge                                                                                                |
| Consumption per m2                               | 6 pieces                                                                                                                   | When leveling joist floors                                                                                       |
| Moisture                                         | Is not affected by moisture, rot or fungus                                                                                 |                                                                                                                  |
| Fire                                             | LDPE (Wedge) does not emit toxic fumes in case of fire<br>PU Bonded Rubber (Sole) develops gases that can be harmful/toxic |                                                                                                                  |
| Fire classification                              | LDPE (Wedge); Fuel class B2 / DIN 4102-1<br>PU Bonded Rubber (Sole); EN13501-1 Class E                                     |                                                                                                                  |
| Capillary breaking                               | Yes                                                                                                                        |                                                                                                                  |